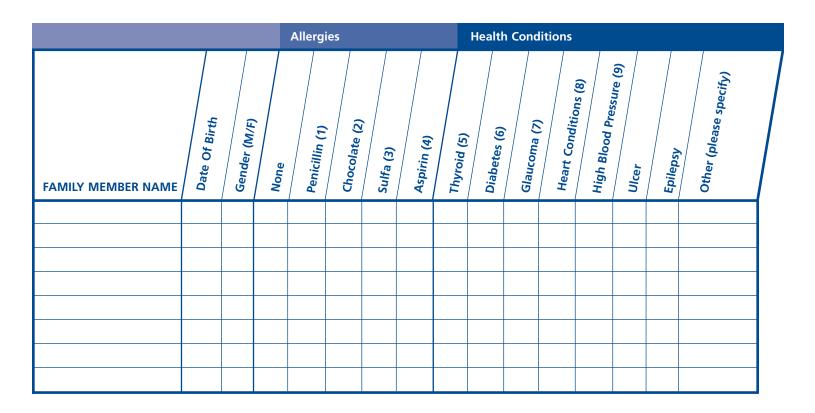

### Patient Registration Form

# Fill out the following section if this is your first order with Aetna Rx Home Delivery or if this information has changed.

Please complete the following for EACH family member covered under your Aetna pharmacy benefit. Select "None" for family members with no allergies or health conditions. For your convenience, this information will be included as part of your family's profile with Aetna Rx Home Delivery. We will use this information to check for potential drug interactions and allergies to medications.